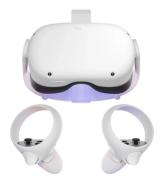

#### **META QUEST 2**

A VIRTUAL REALITY HEADSET, MOST ADVANCED VR SYSTEM, PROVIDING NEW OPPORTUNITES. EXPERIENCE VIRTUAL JOB SHADOWS.