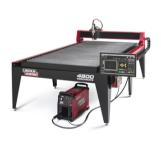

#### PLASMA

CONSISTING OF PRODUCTION COMPONENTS BUILT INTO SMALL MACHINE FOOTPRINT, ALLOWING REAL WORLD MANUFACTURING TOOLS TO TEACH CNC OPERATIONS, GRASPING CAD AND CAM DESIGN. \*SOFTWARE-MASTERCAM

EMBROIDERY OFFERS MANY FEATURES SUCH AS BUILT-IN DESIGNS, ON-SCREEN EDITING, THREAD BRAND SELECTIONS.