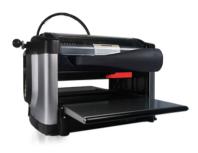

#### **CARVEWRIGHT ROUTER**

ADVANCED AND USABLE 3D CARVING SYSTEM, OFFERS OPPORTUNITY TO INTRODUCE CNC INTO THE CLASSROOM. THE MACHINE AND SOFTWARE MERGES TECHNOLOGY WITH CRAFT INCORPORATING CAD AND 3D DESIGN. \*SOFTWARE-DESIGN 4