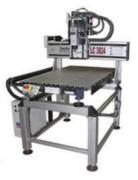

#### ROUTER

USING MASTERCAM SOFTWARE TO CONVERT IMAGES TO BE ROUTERED IN WOOD, HANDS-ON CURRICULUM TEACHING STUDENTS THE BASICS OF CNC MACHINING. \*SOFTWARE-MASTERCAM