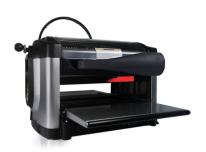

#### CARVEWRIGHT ROUTER

ADVANCED AND USABLE 3D CARVING SYSTEM, OFFERS OPPORTUNITY TO INTRODUCE CNC INTO THE CLASSROOM. THE MACHINE AND SOFTWARE MERGES TECHNOLOGY WITH CRAFT INCORPORATING CAD AND 3D DESIGN.