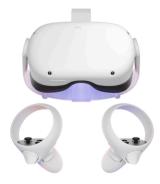

### **META QUEST 2**

A VIRTUAL REALITY HEADSET, MOST ADVANCED VR SYSTEM, PROVIDING NEW OPPORTUNITES. EXPERIENCE VIRTUAL JOB SHADOWS.