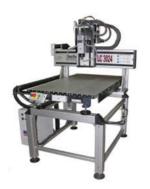

#### ROUTER

USING MASTERCAM SOFTWARE TO CONVERT IMAGES TO BE ROUTERED IN WOOD, HANDS-ON CURRICULUM TEACHING STUDENTS THE BASICS OF CNC MACHINING.
\*SOFTWARE-MASTERCAM

\*SOFTWARE-DESIGN 4